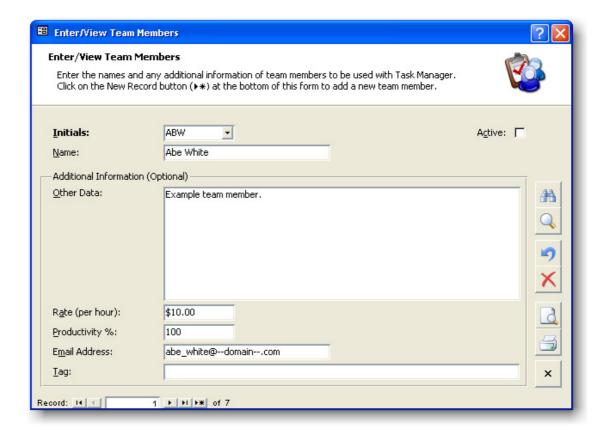

## Manager-Controlled Team Member Selection

• Managers can quickly decide and enter relevant team members for their area.