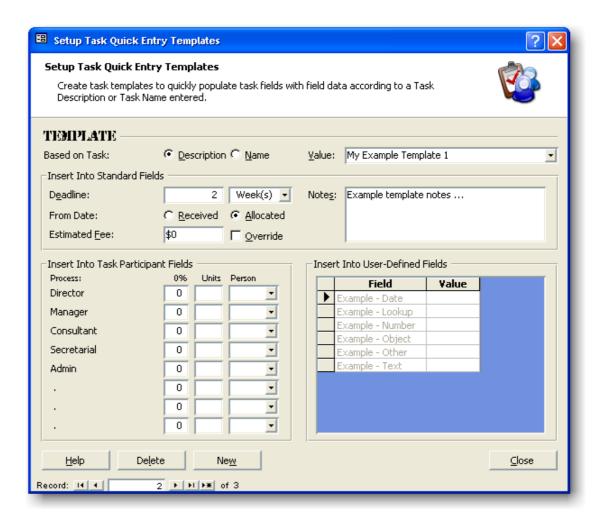

## Task Entry Time Saving with Quick-Entry Templates

• Use quick-entry templates to speed up task data entry for all team members.