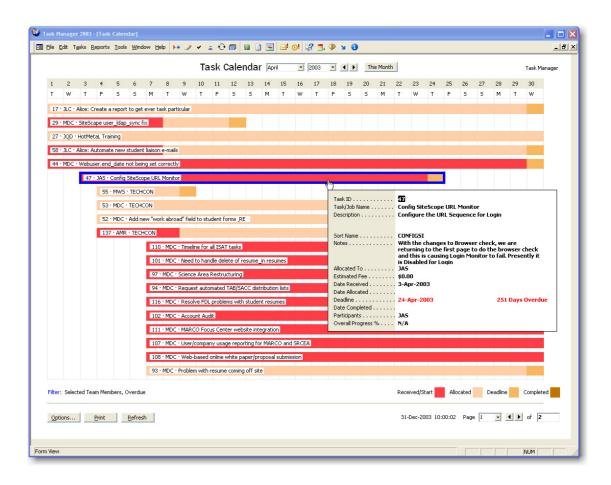

## Interactivity with Task Calendar Views

• Get a graphical view of all tasks, tasks for selected team members or a filtered selection of tasks.

• Cycle bar colors on team member name or other built-in or user-defined fields.

• Print a task calendar view if needed.