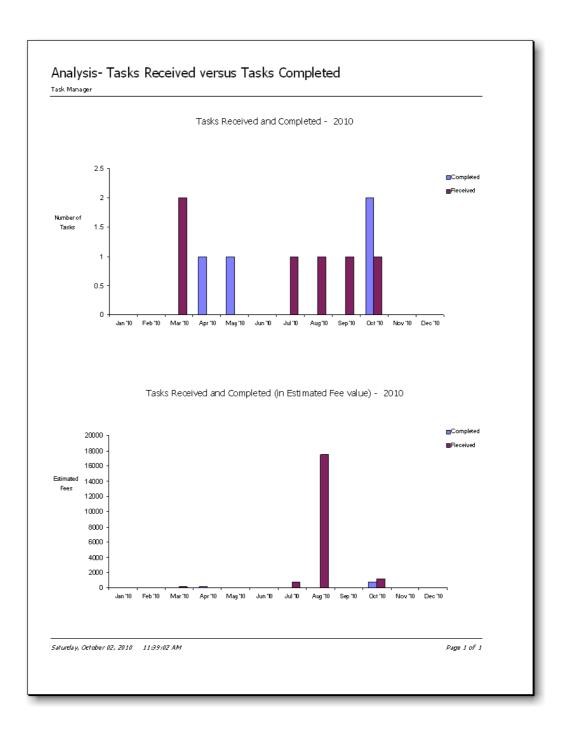

## **Analysis Tools**

• Analyze current task workflow, task comparative workflow over five years, and more.