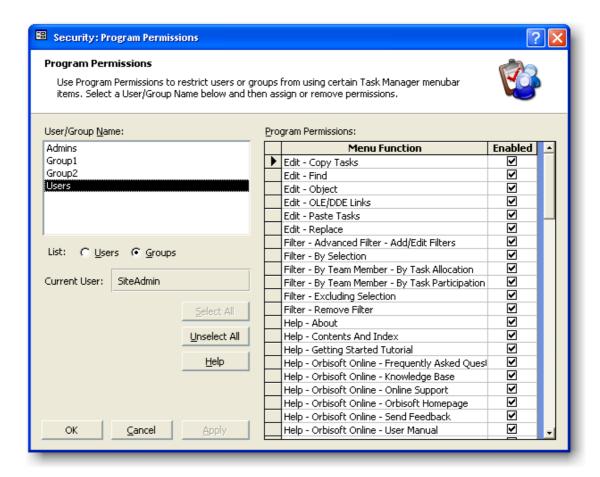

## **Activate Task Security: Program Permissions**

• Use Program Permissions to enable and disable selected menu items for particular users or groups. A disabled menu item will appear 'dimmed' and will be unusable by the particular user or group.