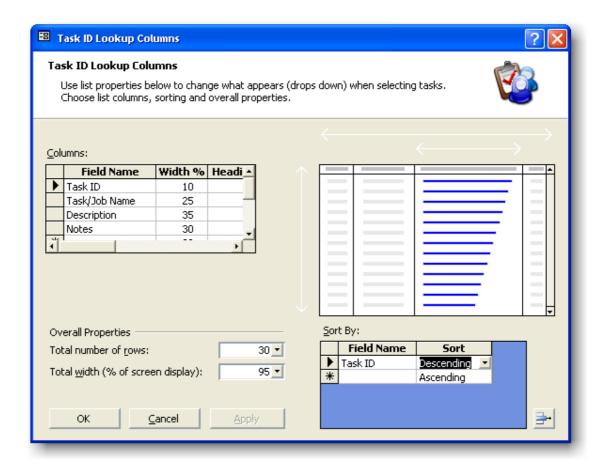

## Flexibility with User Task-Lookup Field Selection

• Let individual users customize how they see their own or other team members' tasks.