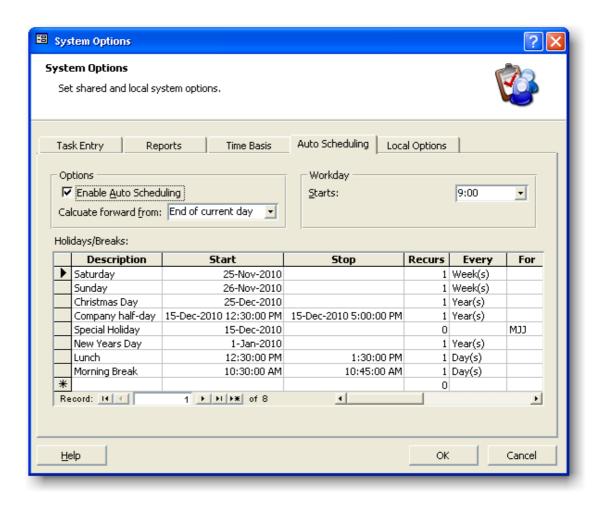

## Improve Productivity with Auto-Scheduling

• Use Auto-scheduling to view suggested task start dates based on team member availability and workload.