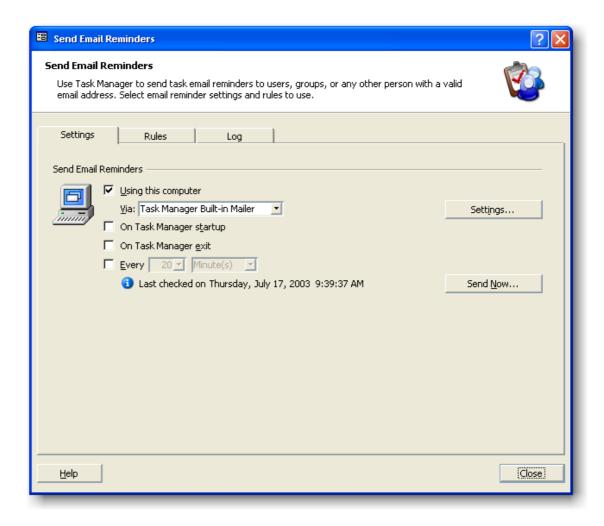

### Use Built-in or Customized Email Reminders for Task Events

• Get Task Manager to send out automated email reminders.

• Choose email reminder recipients such as task team members, static team members or any other persons (e.g. customers). Notify them that task deadlines are due, tasks are overdue, task data has changed, or any other important task milestone event has occurred.