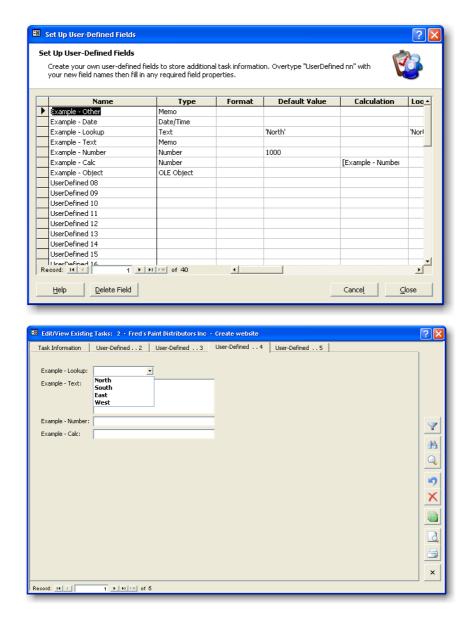

## Flexibility with User-Definable Task Fields

Allow users to create their own user-defined task fields specific to their own workgroup
or department. (In addition to being able to create Text, Number, Date/Time, Yes/No
and Memo field types, users can also create Object type fields, linking or embedding
them directly on a task form. Object type fields can include Microsoft® Excel®, Word®,
PowerPoint®, sound bite/memo, picture, video, chart, drawing and many other data
types.)