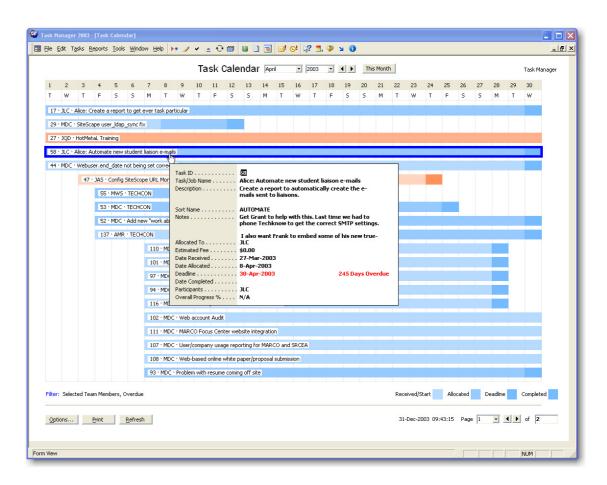

## Interactivity with Task Calendar Views

• Get a graphical view of all tasks, tasks for selected team members or a filtered selection of tasks.

• Cycle bar colors on team member name or other built-in or user-defined fields.

• Print a task calendar view if needed.