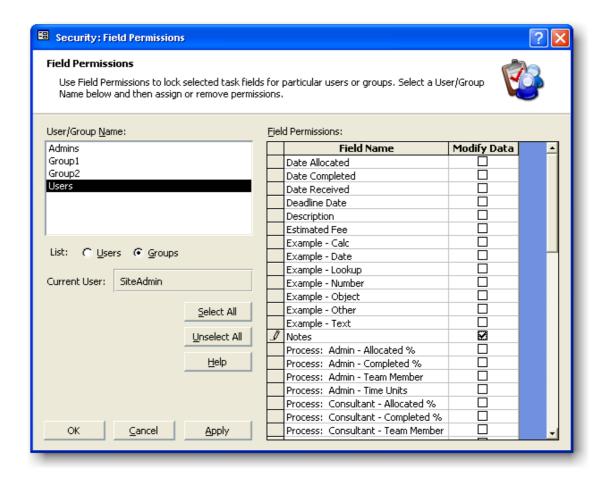

## **Activate Task Security: Field Permissions**

• Lock selected built-in or user-defined task fields for users or groups.