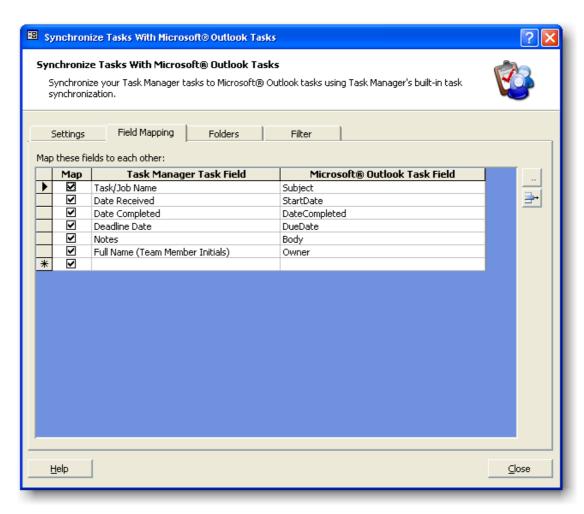

#### Interrelate With Other Task Sources

 Synchronize information with Microsoft® Outlook® tasks, Pocket PC® and other handheld devices.

• Map Task Manager fields to Outlook® fields.