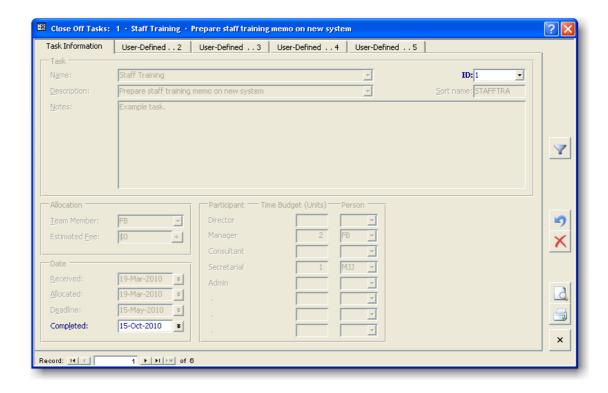

## Time-Saving with a Quick Task Close-Off Form

• Reduce data-entry time closing-off personal or group tasks with automatic task close-off screens.