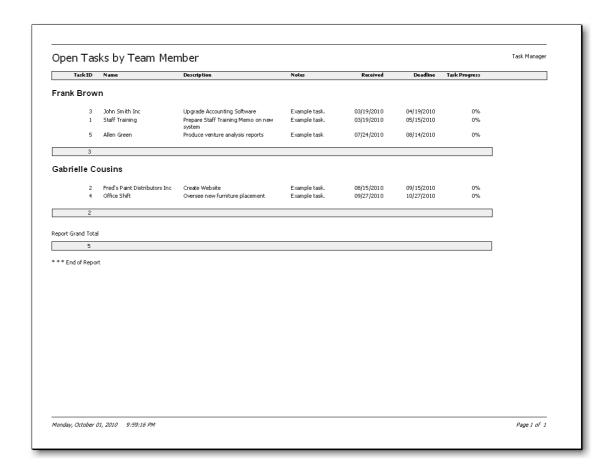

# Powerful Reports with Report Options and Team Member Filters

• Create new or use existing built-in work reports to track tasks.

• Decide on work report sorting, grouping, fields, options and team member filters.