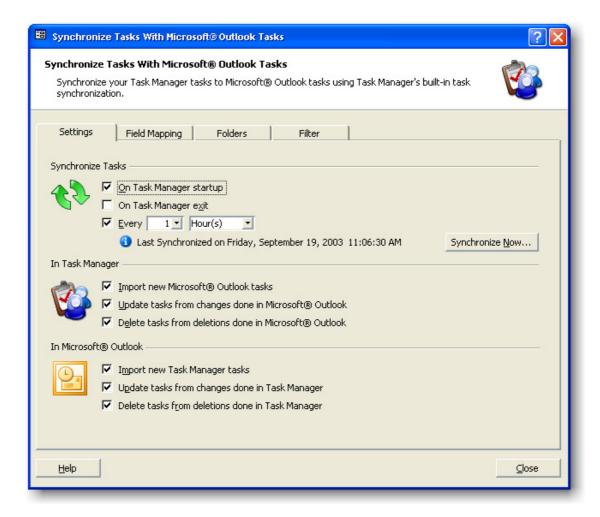

#### Interrelate With Other Task Sources

 Synchronize information with Microsoft® Outlook® tasks, Pocket PC® and other handheld devices.

• Map Task Manager fields to Outlook® fields.