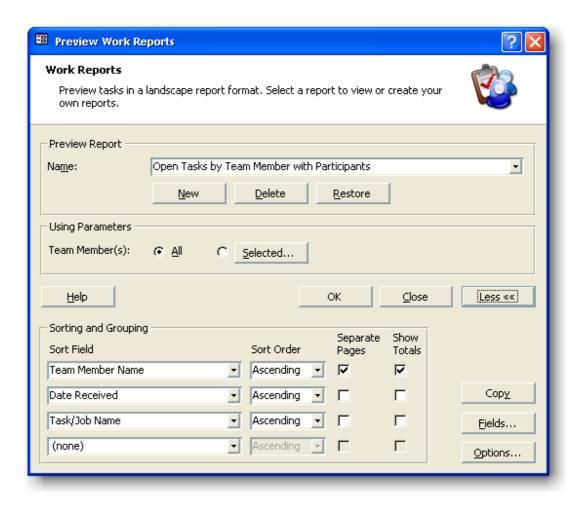

# Powerful Reports with Report Options and Team Member Filters

• Create new or use existing built-in work reports to track tasks.

• Decide on work report sorting, grouping, fields, options and team member filters.