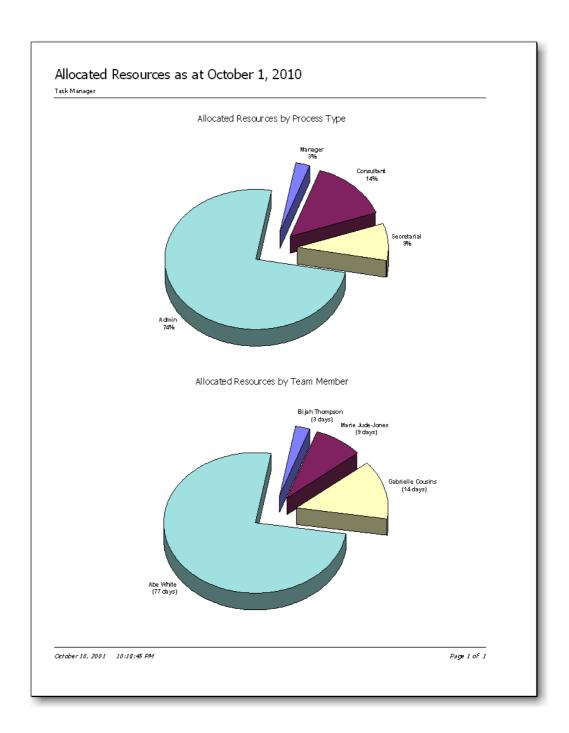

## **Team Workload Overviews**

• Find out how much work each person in a team has and who is unfairly overloaded!