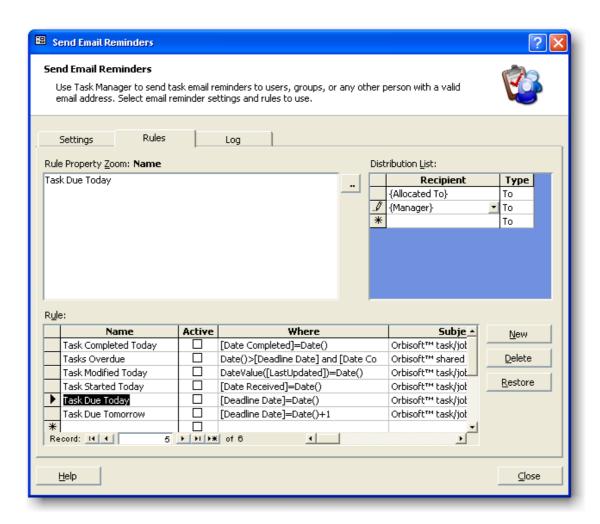

### Use Built-in or Customized Email Reminders for Task Events

• Get Task Manager to send out automated email reminders.

• Choose email reminder recipients such as task team members, static team members or any other persons (e.g. customers). Notify them that task deadlines are due, tasks are overdue, task data has changed, or any other important task milestone event has occurred.