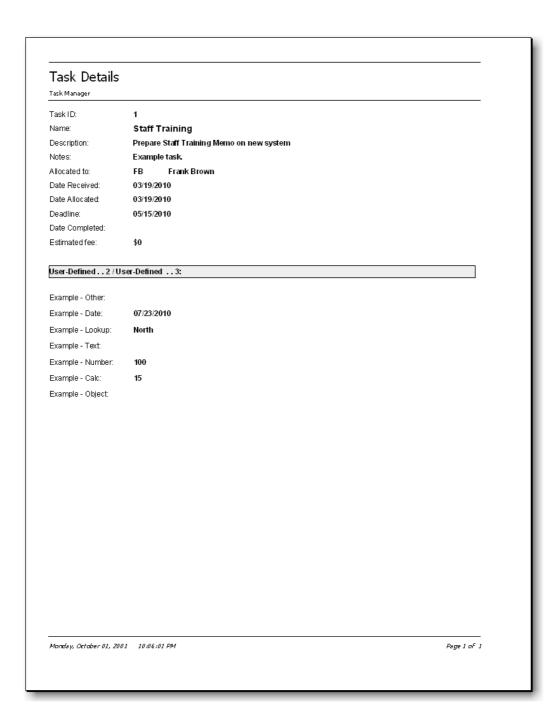

#### **View Task Details**

• Zoom-in to task detail for a close up look at a particular task's information.