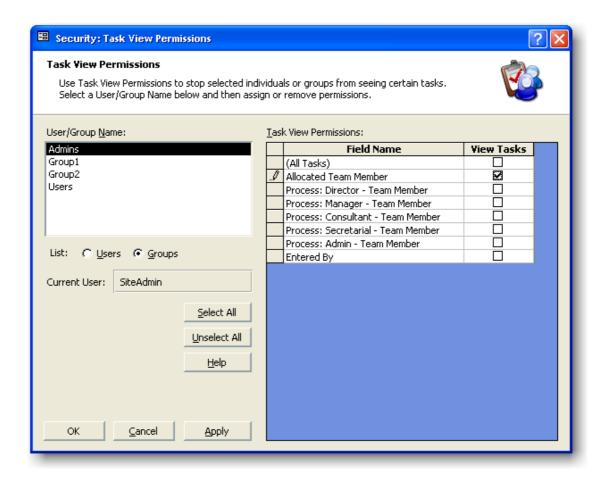

## **Activate Task Security: Task View Permissions**

• Restrict users or groups from seeing other team member's tasks.