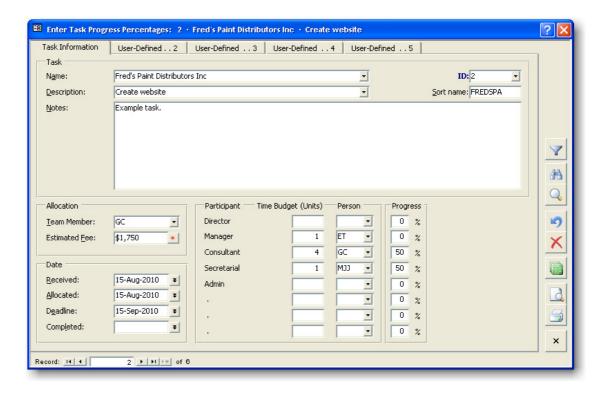

## Flexibility with User-Customizable Task Entry Forms

Quickly navigate through live tasks with convenient, easy-to-read task entry forms. All
forms have built-in intelligent field defaults to reduce data entry time. Notes can be
zoomed, dates can be selected via pop-up calendars and team members to
participate on a specific task or job can be chosen.

## Flexibility with User-Definable Task Fields

Allow users to create their own user-defined task fields specific to their own workgroup
or department. (In addition to being able to create Text, Number, Date/Time, Yes/No
and Memo field types, users can also create Object type fields, linking or embedding
them directly on a task form. Object type fields can include Microsoft® Excel®, Word®,
PowerPoint®, sound bite/memo, picture, video, chart, drawing and many other data
types.)